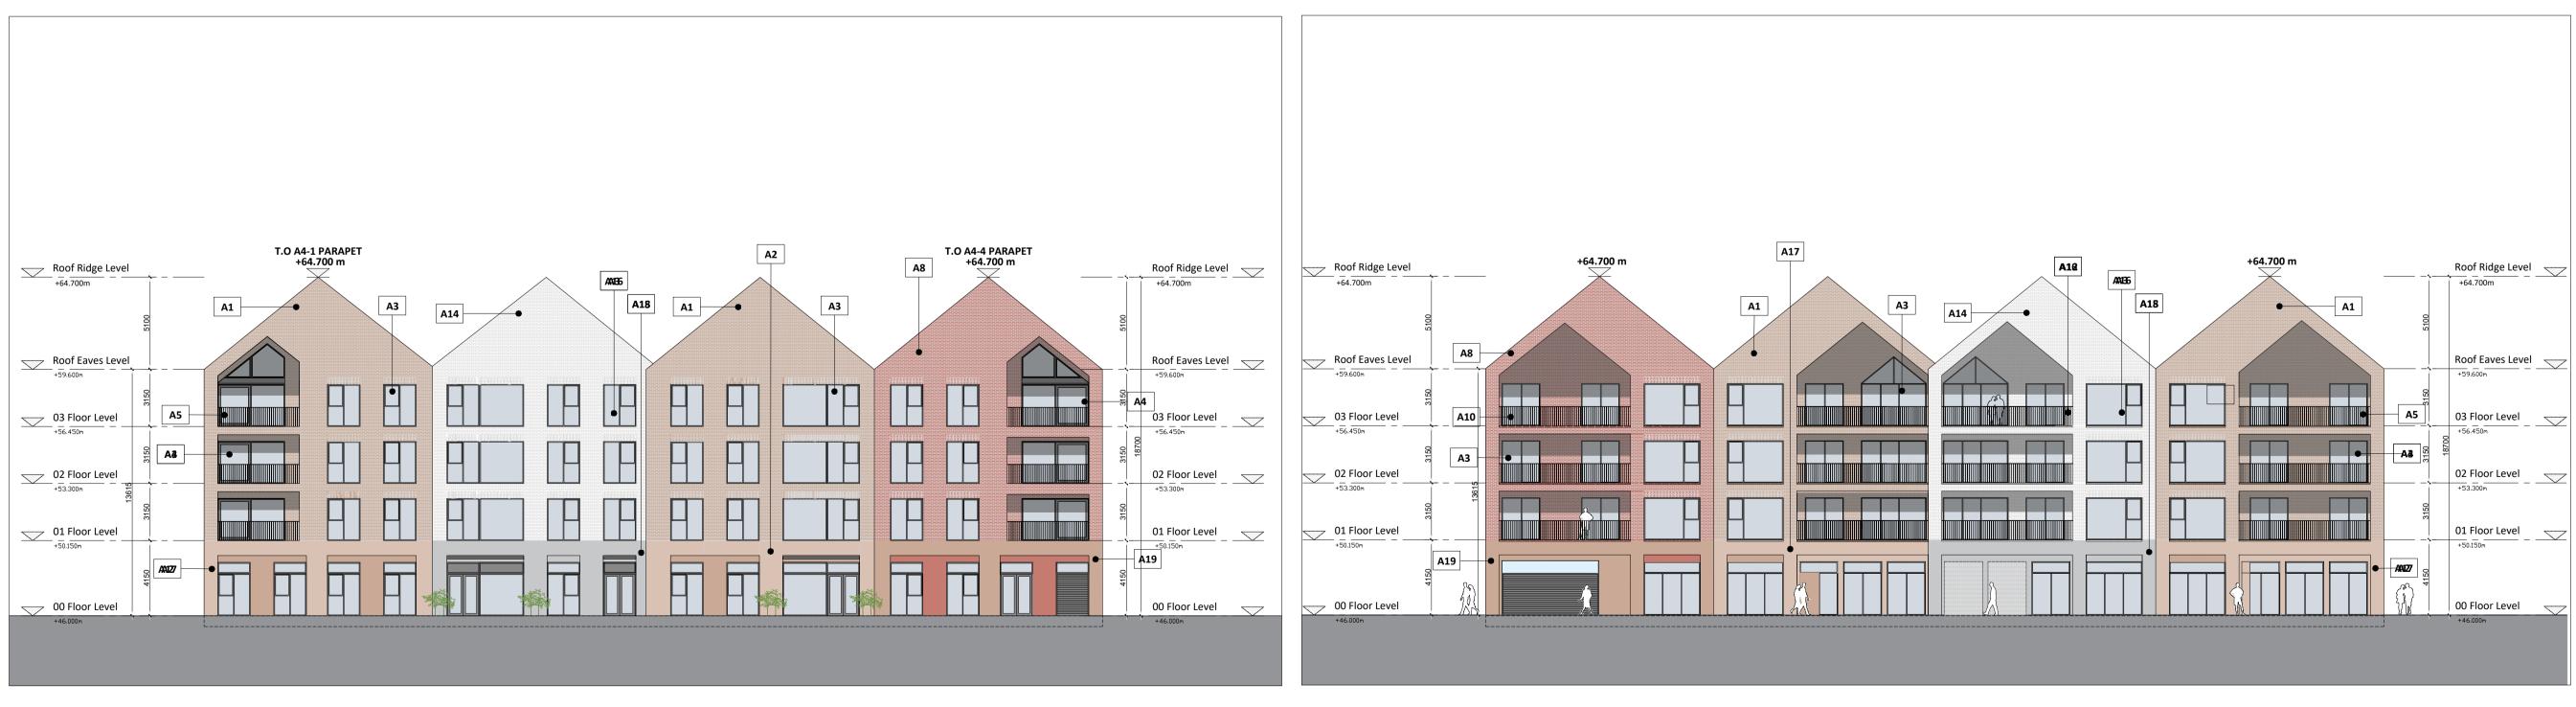

# **BLOCK 3 EAST ELEVATION**

1:200@A1

BLOCK 3 WEST ELEVATION 1:200@A1

#### NOTES: FACADE FINISHES: A1: LIGHT RED BRICKWORK WITH BEIGE MORTAR TO MATCH BRICKWORK IN STRETCHER BOND(SOLDIER BRICK ABOVE THE WINDOWS) A2: ARTICULATED LIGHT RED BRICKWORK WITH BEIGE MORTAR IN STRETCHER BOND (EVERY OTHER COURSE RECESSED BY 28MM) A3: ALUMINIUM WINDOW SYSTEM WITH DARK GREY FRAMES (RAL 7021) A4: ALUMINIUM SLIDING DOOR SYSTEM WITH DARK GREY FRAMES (RAL 7021) A5: BOLT-ON STEEL BALCONY WITH BALUSTRADE CONSTRUCTED OF STEEL FLATS WITH COPPER PPC FINISH TO MATCH A6: LIGHT RED METAL STANDING SEAM ROOF IN PPC FINISH TO MATCH THE ELEVATION A7: DARK RED METAL STANDING SEAM ROOF IN PPC FINISH TO MATCH THE ELEVATION A8: DARK RED BRICKWORK WITH BEIGE MORTAR TO MATCH BRICKWORK IN STRETCHER BOND (SOLDIER BRICK ABOVE THE WINDOWS) A9: ARTICULATED DARK RED BRICKWORK WITH BEIGE MORTAR IN STRETCHER BOND (EVERY OTHER COURSE RECESSED BY 28MM) A10: BOLT-ON STEEL BALCONY WITH BALUSTRADE CONSTRUCTED OF STEEL FLATS WITH RED PPC FINISH TO MATCH A11: SILVER CORRUGATED STEEL FACADE PANELS A12: BOLT-ON STEEL BALCONY WITH BALUSTRADE CONSTRUCTED OF STEEL FLATS WITH SILVER PPC FINISH TO MATCH A13: SILVER METAL STANDING SEAM ROOF IN PPC FINISH TO MATCH THE ELEVATION A14: LIGHT BEIGE BRICKWORK WITH BEIGE MORTAR TO MATCH BRICKWORK IN Roof Ridge Level STRETCHER BOND (SOLDIER BRICK ABOVE THE WINDOWS) A15: ARTICULATED LIGHT BEIGE BRICKWORK WITH BEIGE MORTAR IN STRETCHER BOND (EVERY OTHER COURSE RECESSED BY 28MM) A16: BOLT-ON STEEL BALCONY WITH BALUSTRADE CONSTRUCTED OF STEEL FLATS WITH SILVER PPC FINISH TO MATCH Roof Eaves Level A17: ORANGE BLEND ROUGH TEXTURED RENDER A18: LIGHT BEIGE BLEND ROUGH TEXTURED RENDER A19: RED BLEND ROUGH TEXTURED RENDER 03 Floor Level