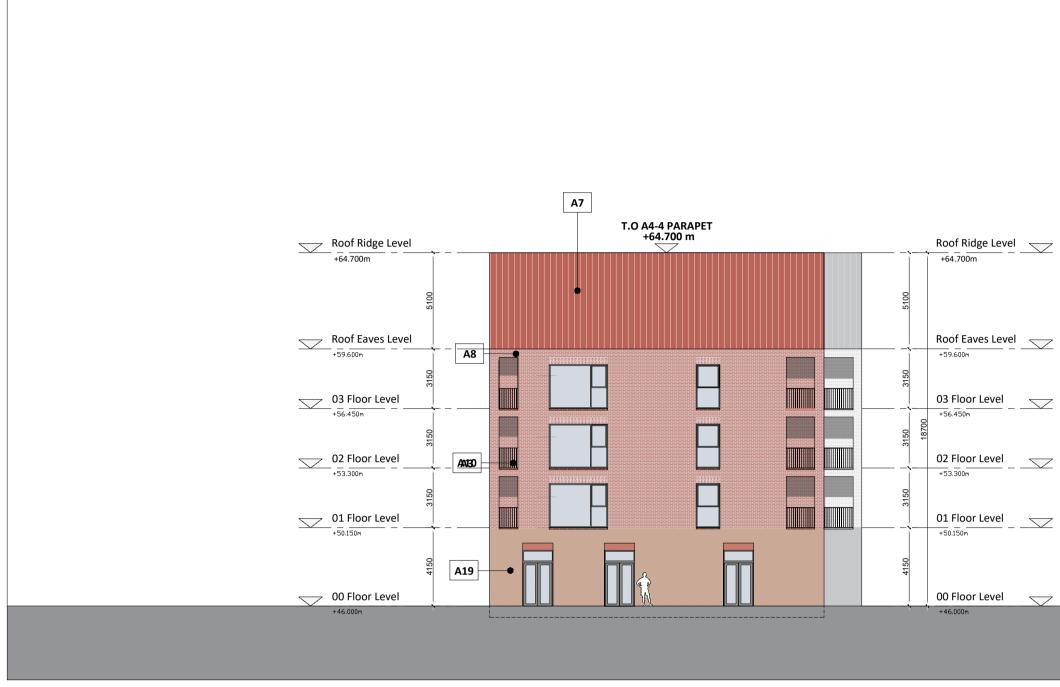

## **BLOCK 3 SOUTH ELEVATION**

1:200@A1

#### NOTES: FACADE FINISHES: A1: LIGHT RED BRICKWORK WITH BEIGE MORTAR TO MATCH BRICKWORK IN STRETCHER BOND(SOLDIER BRICK ABOVE THE WINDOWS) A2: ARTICULATED LIGHT RED BRICKWORK WITH BEIGE MORTAR IN STRETCHER BOND (EVERY OTHER COURSE RECESSED BY 28MM) A3: ALUMINIUM WINDOW SYSTEM WITH DARK GREY FRAMES (RAL 7021) A4: ALUMINIUM SLIDING DOOR SYSTEM WITH DARK GREY FRAMES (RAL 7021) A5: BOLT-ON STEEL BALCONY WITH BALUSTRADE CONSTRUCTED OF STEEL FLATS WITH COPPER PPC FINISH TO MATCH A6: LIGHT RED METAL STANDING SEAM ROOF IN PPC FINISH TO MATCH THE ELEVATION A7: DARK RED METAL STANDING SEAM ROOF IN PPC FINISH TO MATCH THE ELEVATION A8: DARK RED BRICKWORK WITH BEIGE MORTAR TO MATCH BRICKWORK IN STRETCHER BOND (SOLDIER BRICK ABOVE THE WINDOWS) A9: ARTICULATED DARK RED BRICKWORK WITH BEIGE MORTAR IN STRETCHER BOND (EVERY OTHER COURSE RECESSED BY 28MM) A10: BOLT-ON STEEL BALCONY WITH BALUSTRADE CONSTRUCTED OF STEEL FLATS WITH RED PPC FINISH TO MATCH A11: SILVER CORRUGATED STEEL FACADE PANELS A12: BOLT-ON STEEL BALCONY WITH BALUSTRADE CONSTRUCTED OF STEEL FLATS WITH SILVER PPC FINISH TO MATCH A13: SILVER METAL STANDING SEAM ROOF IN PPC FINISH TO MATCH THE ELEVATION A14: LIGHT BEIGE BRICKWORK WITH BEIGE MORTAR TO MATCH BRICKWORK IN Roof Ridge Level STRETCHER BOND (SOLDIER BRICK ABOVE THE WINDOWS) A15: ARTICULATED LIGHT BEIGE BRICKWORK WITH BEIGE MORTAR IN STRETCHER BOND (EVERY OTHER COURSE RECESSED BY 28MM) A16: BOLT-ON STEEL BALCONY WITH BALUSTRADE CONSTRUCTED OF STEEL FLATS WITH SILVER PPC FINISH TO MATCH Roof Eaves Level A17: ORANGE BLEND ROUGH TEXTURED RENDER A18: LIGHT BEIGE BLEND ROUGH TEXTURED RENDER A19: RED BLEND ROUGH TEXTURED RENDER 03 Floor Level