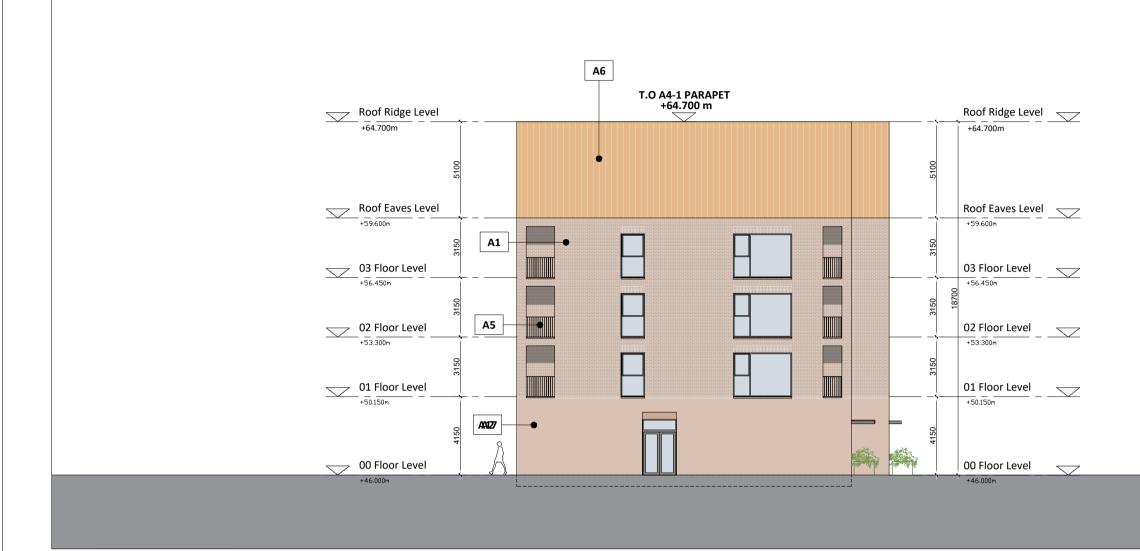

## **BLOCK 3 SOUTH ELEVATION**

1:200@A1

#### NOTES: FACADE FINISHES: A1: LIGHT RED BRICKWORK WITH BEIGE MORTAR TO MATCH BRICKWORK IN STRETCHER BOND(SOLDIER BRICK ABOVE THE WINDOWS) A2: ARTICULATED LIGHT RED BRICKWORK WITH BEIGE MORTAR IN STRETCHER BOND (EVERY OTHER COURSE RECESSED BY 28MM) A3: ALUMINIUM WINDOW SYSTEM WITH DARK GREY FRAMES (RAL 7021) A4: ALUMINIUM SLIDING DOOR SYSTEM WITH DARK GREY FRAMES (RAL 7021) A5: BOLT-ON STEEL BALCONY WITH BALUSTRADE CONSTRUCTED OF STEEL FLATS WITH COPPER PPC FINISH TO MATCH A6: LIGHT RED METAL STANDING SEAM ROOF IN PPC FINISH TO MATCH THE ELEVATION A7: DARK RED METAL STANDING SEAM ROOF IN PPC FINISH TO MATCH THE ELEVATION A8: DARK RED BRICKWORK WITH BEIGE MORTAR TO MATCH BRICKWORK IN STRETCHER BOND (SOLDIER BRICK ABOVE THE WINDOWS) A9: ARTICULATED DARK RED BRICKWORK WITH BEIGE MORTAR IN STRETCHER BOND (EVERY OTHER COURSE RECESSED BY 28MM) A10: BOLT-ON STEEL BALCONY WITH BALUSTRADE CONSTRUCTED OF STEEL FLATS WITH RED PPC FINISH TO MATCH A11: SILVER CORRUGATED STEEL FACADE PANELS A12: BOLT-ON STEEL BALCONY WITH BALUSTRADE CONSTRUCTED OF STEEL FLATS WITH SILVER PPC FINISH TO MATCH A13: SILVER METAL STANDING SEAM ROOF IN PPC FINISH TO MATCH THE ELEVATION A14: LIGHT BEIGE BRICKWORK WITH BEIGE MORTAR TO MATCH BRICKWORK IN Roof Ridge Level STRETCHER BOND (SOLDIER BRICK ABOVE THE WINDOWS) A15: ARTICULATED LIGHT BEIGE BRICKWORK WITH BEIGE MORTAR IN STRETCHER BOND (EVERY OTHER COURSE RECESSED BY 28MM) A16: BOLT-ON STEEL BALCONY WITH BALUSTRADE CONSTRUCTED OF STEEL FLATS WITH SILVER PPC FINISH TO MATCH Roof Eaves Level A17: ORANGE BLEND ROUGH TEXTURED RENDER A18: LIGHT BEIGE BLEND ROUGH TEXTURED RENDER A19: RED BLEND ROUGH TEXTURED RENDER 03 Floor Level